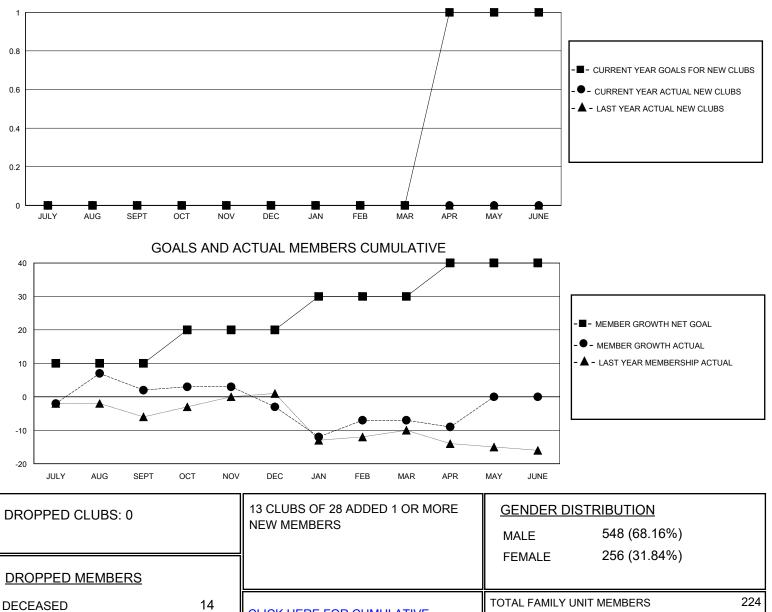

## District 14 J

Results as of: 5/31/2020

| GMT:          |               | LOC         | ATION PENNSYI | VANIA GMT CA<br>Members |                           |                         |                                                    |  |  |  |
|---------------|---------------|-------------|---------------|-------------------------|---------------------------|-------------------------|----------------------------------------------------|--|--|--|
|               | Club          | DS          |               |                         |                           |                         |                                                    |  |  |  |
|               | RESULTS FOR   | R 2019-2020 |               |                         | RESULTS F                 | OR 2019-2020            | 20                                                 |  |  |  |
| QUARTER       | NEW CLUB GOAL | NEW CLUBS   | DROPPED CLUBS | QUARTER                 | MEMBER GROWTH NET<br>GOAL | MEMBER GROWTH<br>ACTUAL | DROPPED<br>MEMBERS ACTUAL<br>(including transfers) |  |  |  |
| JULY/AUG/SEPT | 0             | 0           | 0             | JULY/AUG/SE             |                           | 12                      | 10                                                 |  |  |  |
| OCT/NOV/DEC   | 0             | 0           | 0             | OCT/NOV/DEC             | ; 10                      | 9                       | 14                                                 |  |  |  |
| JAN/FEB/MAR   | 0             | 0           | 0             | JAN/FEB/MAR             | 10                        | 11                      | 15                                                 |  |  |  |
| APR/MAY/JUNE  | 1             | 0           | 0             | APR/MAY/JUN             | E 10                      | 0                       | 2                                                  |  |  |  |
|               | GOALS         | AND ACTUA   | L NEW CLUBS C | UMULATIVE               |                           |                         |                                                    |  |  |  |

| DIGITED MEMBERG  |                           |                            |     |
|------------------|---------------------------|----------------------------|-----|
| DECEASED 14      | CLICK HERE FOR CUMULATIVE | TOTAL FAMILY UNIT MEMBERS  | 224 |
| CLUB CANCELLED 0 | MEMBERSHIP DATA           |                            | 116 |
| OTHER 27         |                           | FAMILY MEMBERS PAYING HALF | 110 |
| TOTAL 41         |                           |                            |     |